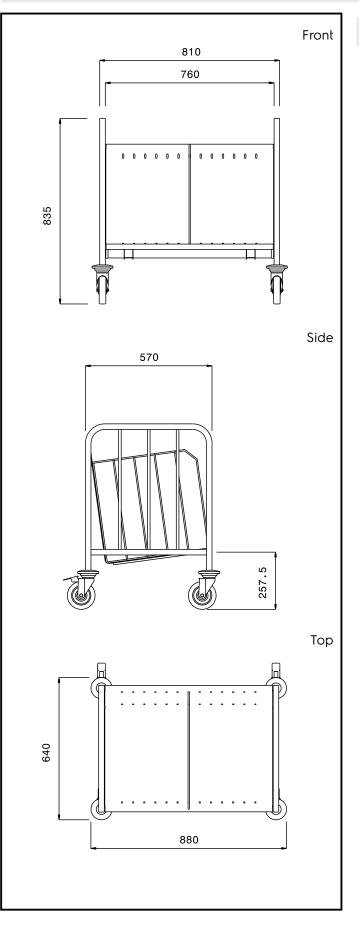

## Key Information:

| External dimensions, Width:  |             |
|------------------------------|-------------|
| 361292 (TTR300)              | 880 mm      |
| External dimensions, Depth:  | 640 mm      |
| External dimensions, Height: | 835 mm      |
| Wheel material:              | Zinc plated |
| Wheel diameter:              | Ø 125       |
| Net weight:                  | 20 kg       |